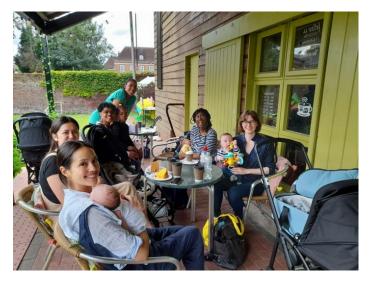

North Mid Breastfeeding drop-in Groups in Haringey and Enfield

Welcome at any stage of your breastfeeding journey

Haringey Breastfeeding Drop-in group

Tuesdays 11.00-13.00

T on the Green Cafe

**Bruce Castle Park** 

Lordship Lane

Haringey N17

Partners/ family or friend welcome Outdoor play area for toddlers Run by midwife and peer supporter

Please wear a mask and social distance when indoors

## For more information contact Jane 07816364361

North Mid Breastfeeding drop-in Groups in Haringey and Enfield

Welcome at any stage of your breastfeeding journey